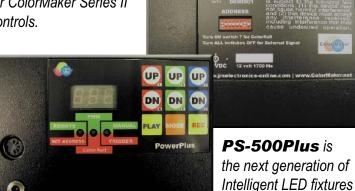

> The Power Series Fixture is available in two models. PS-500 and PS-500Plus.

PS-500 is a standard fixture with dip switch to set address for wireless operation or can be used with external signal control

for forward compatibility for ColorMaker Series II controls.

featuring 5 modes of operation with Digital Readout and Keypad control. The PS-500Plus can be used with our ColorMaker line of transmitters or can be used as a stand alone fixture. Keypad control of RGB dimmer levels with save and edit features of 6 programmable dimmer settings. Address is keyed using 1-32 no need for binary conversion of address code. The Power Series fixture also incorporates our ColorRoll ™ Technology which is widely used in the entertainment industry.