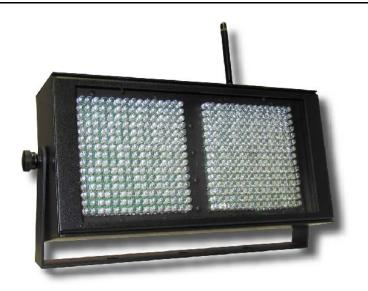

The Power Series uses 450 super bright LED to create 16 million brilliant colors. Versatile to be used for spot or flood light applications. Removable bezel allows easy change of lens which are available in clear or frosted to meet your requirements.

#### **Features:**

- 450 Super Bright LED's
- 2000 Candela at 30 degrees
- 16 Million Colors
- 12 volts DC Battery Pack or Wall Adapter
- 100% Duty cycle at full power