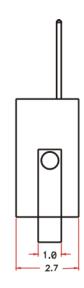

### **Dimensions**

#### **Dimensions:**

Width 11.7 inches

Height 6.2 inches (without antenna)

Length 2.7 inches

Weight: 2.7 Lb.

JM Electronics inc.
Altamonte Fl 32714
(407) 862-3363
www.colormaker.net
www.jmelectronics-online.com