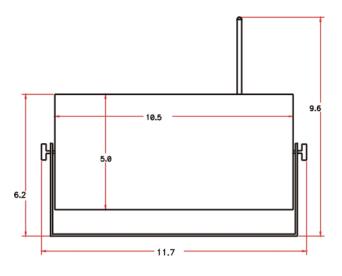

### **Dimensions**

#### **Dimensions:**

Width 11.7 inches

Height 6.2 inches (without antenna)

Length 2.7 inches

Weight: 2.7 Lb.

JM Electronics inc.
Altamonte Fl 32714
(407) 862-3363
www.colormaker.net
www.jmelectronics-online.com